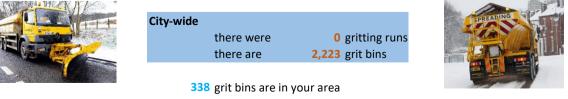

## Winter maintenance

Gritting routes are broken into two categories

Priority 1 routes - the main arterial routes which link Sheffield to other major cities and motorways

 Priority 2 routes
 other main routes, such as bus routes, link roads, roads where key public service facilities are located and rural routes