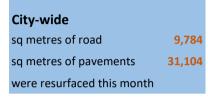

# Sheffield Streets Ahead Highways Maintenance

# Area Highway Representative Monthly Monitoring Report

September 2022

| Local Area Committee - |        | South LAC<br>(Beauchief & Greenhill, Gleadless Valley, Graves Park, Sharrow<br>& Nether Edge) |  |  |
|------------------------|--------|-----------------------------------------------------------------------------------------------|--|--|
| AHR Contact -          | ی<br>D | Chris Dean<br>07933 397 441<br>christopher.dean1@amey.co.uk                                   |  |  |



#### **Customer Experience Team**

640 total enquiries213 related to street cleaning33% of the total no of calls in your area



#### **Resurfacing schemes**







#### **Network Priority Incidents reported**

- 639 Total number of incidents responded to in month for your area.
  - The incidents were:
- 365 High priority (2 business days and under)
- 274 Low priority (typically 28 day response)

### **Street Lighting and Signage**



| 0                                                                                                  | - 0 -         |                |              |           |             |
|----------------------------------------------------------------------------------------------------|---------------|----------------|--------------|-----------|-------------|
| City-wide                                                                                          | We look after | 70,458         | street light | ing colum | nns &